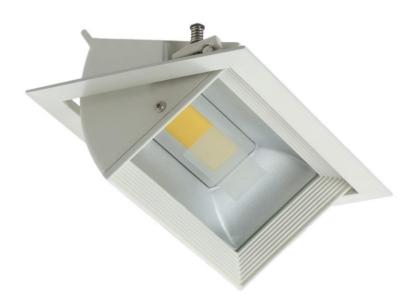

## QUESTLED Rectangular LED Swoop Recessed Downlight

## **Product description**

The QUESTLED luminaire combines high performance LED componentry with the versatile design of the QUEST to produce an energy saving solution for the retail and commercial industries. The swoop design allows the QUESTLED to be used for accent lighting whilst still being a great solution for general lighting. This makes it a perfect candidate for wall wash, window beds and other display lighting applications as well as general lighting in atriums, retail space and board rooms.