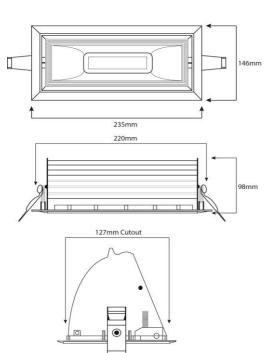

| Specification           |                                   |           |
|-------------------------|-----------------------------------|-----------|
| Wattage                 | 30W                               | 45W       |
| Lumen Output            | 1720                              | 3825      |
| Light Colour            | 4200K                             | 4200K     |
| Dimensions              | See aside                         |           |
| Cut-Out                 | 127mm x 220mm                     |           |
| Fixing                  | Recessed with spring clips        |           |
| IP Rating               | IP20                              |           |
| Construction            | Die-Cast Aluminium Body and Bezel |           |
| Finish                  | Gloss White Powder Coat           |           |
| Recommended<br>Location | Indoor                            |           |
| Product Code            | QUL3042SW                         | QUL4542SW |