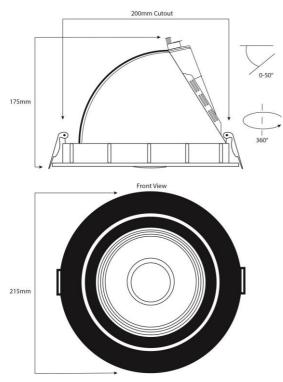

| Specification           |                            |
|-------------------------|----------------------------|
| Wattage                 | 30W                        |
| Lumen Output            | 1650                       |
| Light Colour            | 4200K                      |
| Dimensions              | 175mm<br>215mm             |
| Cut-Out                 | 200mm dia                  |
| Fixing                  | Recessed with spring clips |
| IP Rating               | IP20                       |
| Construction            | Die-Cast Aluminium         |
| Finish                  | Satin White Powder Coat    |
| Recommended<br>Location | Indoor                     |
| Product Code            | ROL3042SW                  |