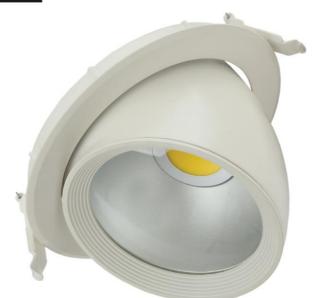

## Product description

The ROPHOXLED luminaire combines high performance LED componentry with the versatile design of the ROPHOX to produce an energy saving solution for the retail and commercial industries. The swoop design allows the ROPHOXLED to be used for accent lighting whilst still being a great solution for general lighting. This makes it a perfect candidate for wall wash, window beds and other display lighting applications as well as general lighting in atriums, retail space and board rooms.