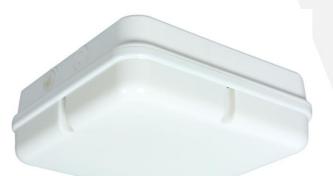

## Product description

The KRYPTONLED IP65 LED bulkhead is a great alternative to the standard 2D bulkhead which is used in many different applications.

| Specification        |                                         |           |           |           |
|----------------------|-----------------------------------------|-----------|-----------|-----------|
| Wattage              | 15.5W                                   |           |           |           |
| Voltage              | 220-240V                                |           |           |           |
| Lumen output         | 1030lm                                  |           |           |           |
| Colour               | 5000К                                   |           |           |           |
| Dimension            | See Image                               |           |           |           |
| Fixing               | Surface Mount                           |           |           |           |
| IP Rating            | IP65                                    |           |           |           |
| Construction         | Polycarbonate body & steel gear tray    |           |           |           |
| Shape                | Square                                  |           | Round     |           |
| Base Colour          | White                                   | Black     | White     | Black     |
| Recommended Location | Indoor/Outdoor                          |           |           |           |
| Warranty             | 3 year (1 year on emergency components) |           |           |           |
| Product code         | KRL1550SW                               | KRL1550SB | KRL1550RW | KRL1550RB |