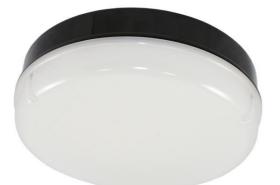

## Product description

The KRYPTONLED IP65 LED bulkhead is a great alternative to the standard 2D bulkhead which is used in many different applications.

| Specification        |                                         |           |           |           |
|----------------------|-----------------------------------------|-----------|-----------|-----------|
| Wattage              | 15.5W                                   |           |           |           |
| Voltage              | 220-240V                                |           |           |           |
| Lumen output         | 1030lm                                  |           |           |           |
| Colour               | 5000К                                   |           |           |           |
| Dimension            | See Image                               |           |           |           |
| Fixing               | Surface Mount                           |           |           |           |
| IP Rating            | IP65                                    |           |           |           |
| Construction         | Polycarbonate body & steel gear tray    |           |           |           |
| Shape                | Square                                  |           | Round     |           |
| Base Colour          | White                                   | Black     | White     | Black     |
| Recommended Location | Indoor/Outdoor                          |           |           |           |
| Warranty             | 3 year (1 year on emergency components) |           |           |           |
| Product code         | KRL1550SW                               | KRL1550SB | KRL1550RW | KRL1550RB |