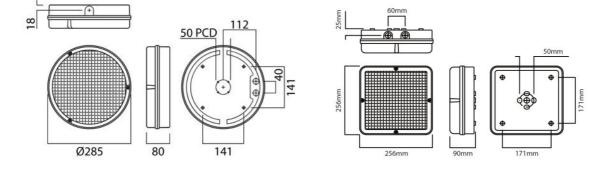

## Product description

The KRYPTONLED IP65 LED bulkhead is a great alternative to the standard 2D bulkhead which is used in many different applications.

| Specification        |                                         |           |           |           |
|----------------------|-----------------------------------------|-----------|-----------|-----------|
| Wattage              | 15.5W                                   |           |           |           |
| Voltage              | 220-240V                                |           |           |           |
| Lumen output         | 1030lm                                  |           |           |           |
| Colour               | 5000К                                   |           |           |           |
| Dimension            | See Image                               |           |           |           |
| Fixing               | Surface Mount                           |           |           |           |
| IP Rating            | IP65                                    |           |           |           |
| Construction         | Polycarbonate body & steel gear tray    |           |           |           |
| Shape                | Square                                  |           | Round     |           |
| Base Colour          | White                                   | Black     | White     | Black     |
| Recommended Location | Indoor/Outdoor                          |           |           |           |
| Warranty             | 3 year (1 year on emergency components) |           |           |           |
| Product code         | KRL1550SW                               | KRL1550SB | KRL1550RW | KRL1550RB |