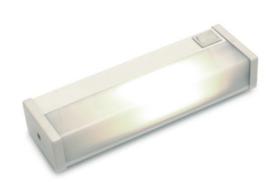

# **ORLANDO Berth Light**

#### **Product description**

The ORLANDO design allows it to be both wall or ceiling mounted, making it a flexible solution for cabin requirements. It is also highly durable with the steel powder coated body.

- Opal diffuser
- Powder coated steel body

in Europe

• Easy to install on wall or ceiling

Designed and manufactured