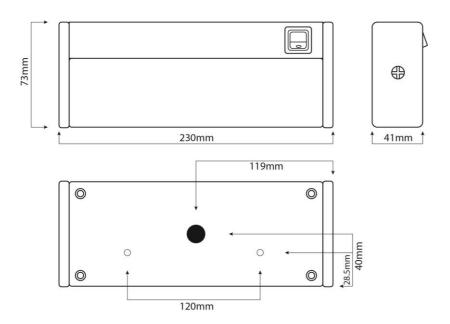

### **Technical Drawing**

### Specification

| ORLANDO   Berth Light   |                       |        |        |        |        |
|-------------------------|-----------------------|--------|--------|--------|--------|
| Wattage                 | 5W                    | 7W     | 8W     | 9W     | 11W    |
| Voltage                 | 220-240v              |        |        |        |        |
| Dimensions              | See Technical Drawing |        |        |        |        |
| Weight                  | 0.9kg                 | 0.9kg  | 1.6kg  | 0.9kg  | 1.2kg  |
| Fixing                  | 2 Rear Mounting Holes |        |        |        |        |
| Construction            | Zinc Coated Steel     |        |        |        |        |
| Finish                  | Powder Coated White   |        |        |        |        |
| Lampholder              | G23                   |        | G5     | G23    |        |
| Recommended<br>Location | Indoor                |        |        |        |        |
| Warranty                | 3 Years               |        |        |        |        |
| Product code            | OR105C                | OR107C | OR108F | OR109C | OR111C |