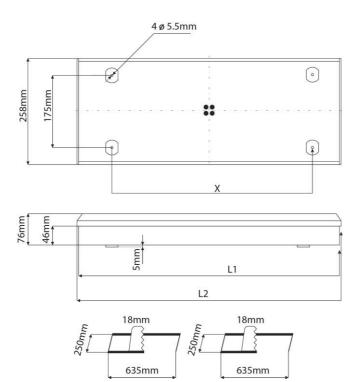

- Low profile design
- IP44 rated
- Easy to install

Designed and Manufactured in Europe

| Specification |                     |         |
|---------------|---------------------|---------|
| Wattage       | 2 x 18w             | 2 x 36w |
| Voltage       | 220-240v, 50-60Hz   |         |
| Dimensions    | See Image           |         |
| Cut-out       | 635mm               | 1245mm  |
| Weight        | 3.3Kg               | 6.4Kg   |
| Fixing        | 4 Mounting Holes    |         |
| IP Rating     | IP44                |         |
| Construction  | Zinc Coated Steel   |         |
| Finish        | Powder Coated White |         |
| Warranty      | 3 Years             |         |
| Product code  | PR218               | PR236   |

## **Technical Drawing**