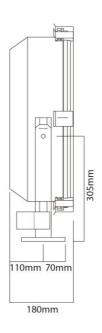

| Specification        |                                      |          |
|----------------------|--------------------------------------|----------|
| Wattage              | 2 x 250w                             | 2 x 400w |
| Voltage              | 220v                                 |          |
| Dimensions           | See Image                            |          |
| Weight               | 11.8Kg                               |          |
| Fixing /Mount        | Adjustable Stainless Steel Bracket   |          |
| IP Rating            | IP67                                 |          |
| Construction         | Stainless Steel, powder coated white |          |
| Recommended Location | Indoor/Outdoor                       |          |
| Warranty             | 3 Years                              |          |
| Product code         | RDXTB                                |          |

### **Technical Drawing**