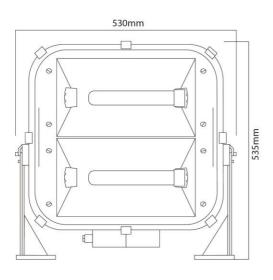

| Specification        |                                      |          |
|----------------------|--------------------------------------|----------|
| Wattage              | 2 x 250w                             | 2 x 400w |
| Voltage              | 220v                                 |          |
| Dimensions           | See Image                            |          |
| Weight               | 11.8Kg                               |          |
| Fixing /Mount        | Adjustable Stainless Steel Bracket   |          |
| IP Rating            | IP67                                 |          |
| Construction         | Stainless Steel, powder coated white |          |
| Recommended Location | Indoor/Outdoor                       |          |
| Warranty             | 3 Years                              |          |
| Product code         | RDXTB                                |          |

### **Technical Drawing**