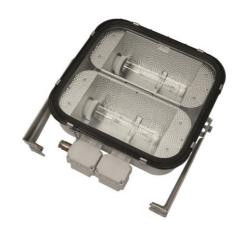

## **Product description**

With the same construction as the RIANNO DX, the RIANNO DX TWIN BODY has all the unique features of having a superior galvanized body, and is ready to be put to the test!

- Superior galvanized steel body
- IP67 Rated
- All-stainless fittings
- E40 lampholder with extra lamp support
- Glass retaining clips
- Can be used with halogen double envelope lamp

| Specification        |                                      |          |
|----------------------|--------------------------------------|----------|
| Wattage              | 2 x 250w                             | 2 x 400w |
| Voltage              | 220v                                 |          |
| Dimensions           | See Image                            |          |
| Weight               | 11.8Kg                               |          |
| Fixing /Mount        | Adjustable Stainless Steel Bracket   |          |
| IP Rating            | IP67                                 |          |
| Construction         | Stainless Steel, powder coated white |          |
| Recommended Location | Indoor/Outdoor                       |          |
| Warranty             | 3 Years                              |          |
| Product code         | RDXTB                                |          |