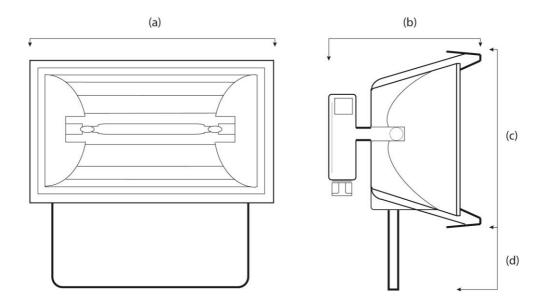

- Stainless steel fixings
- Marine grade aluminium body
- Heavy duty retaining clips
- IP65 rated

| RIANNO HX   H        | lalogen Floodli | ght                                                           |              |
|----------------------|-----------------|---------------------------------------------------------------|--------------|
| Wattage              |                 | 150 – 500W                                                    | 1000 – 1500W |
| Voltage              |                 | 240V                                                          |              |
| Dimensions           | (a)             | 245mm                                                         | 390mm        |
|                      | (b)             | 152mm                                                         | 210mm        |
|                      | (c)             | 165mm                                                         | 225mm        |
|                      | (d)             | 70mm                                                          | 105mm        |
| Fixing               |                 | Wall, Ceiling or Floor Mounted with Stainless Steel fasteners |              |
| IP Rating            |                 | IP65                                                          |              |
| Construction         |                 | Aluminium Varnish Coated                                      |              |
| Lampholder           |                 | Rx7S                                                          |              |
| Recommended Location |                 | Indoor or Outdoor                                             |              |
| Product code         |                 | RIH0500                                                       | RIH1500      |

## **Technical Drawing**