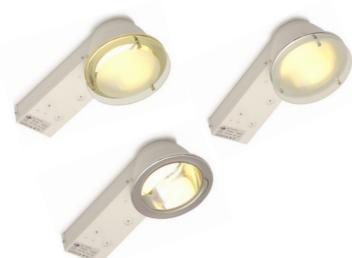

## **Product description**

The ROMEO downlighter is an exceptionally low profile downlighter, ideal for marine applications. Whilst being east to install and compact, it is aesthetically pleasing and comes with a range of bezel options

- Flexible range of bezel attachments
- Easy to install
- Extra low profile

| ROMEO Recessed Downligh | ter                       |         |         |
|-------------------------|---------------------------|---------|---------|
| Wattage                 | 2 x 7w                    | 1 x 13w | 1 x 18w |
| /oltage                 | 220-240v                  |         |         |
| Dimensions              | See Image                 |         |         |
| Cut-Out                 | See Image                 |         |         |
| Weight                  | 1.3Kg                     |         |         |
| Fixing/Mounting         | 6 Mounting Holes of 4.5mm |         |         |
| IP Rating               | IP20, IP44 with Screen    |         |         |
| Construction            | Galvanized Steel          |         |         |
| Finish                  | White powder coated       |         |         |
| Recommended Location    | Indoor Only               |         |         |
| Warranty                | 3 Years                   |         |         |
| Product code            | RRD27                     | RRD113  | RRD118  |

## Suffixes;

'E' for Emergency Version

'W' for White Bezel Version

'S' for Sliver Bezel Version

'G' for Gold Bezel Version

'WD' for White Bezel with drop glass

'SD' for Silver Bezel with drop glass

'GD' for Gold Bezel with drop glass