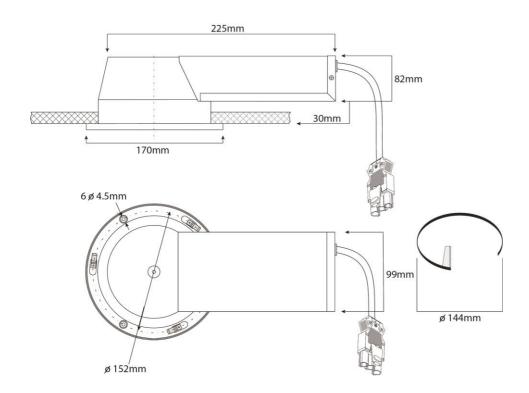

- Flexible range of bezel attachments
- Easy to install
- Extra low profile

| ROMEO Recessed Downligh | ter                       |         |         |
|-------------------------|---------------------------|---------|---------|
| Wattage                 | 2 x 7w                    | 1 x 13w | 1 x 18w |
| /oltage                 | 220-240v                  |         |         |
| Dimensions              | See Image                 |         |         |
| Cut-Out                 | See Image                 |         |         |
| Weight                  | 1.3Kg                     |         |         |
| Fixing/Mounting         | 6 Mounting Holes of 4.5mm |         |         |
| IP Rating               | IP20, IP44 with Screen    |         |         |
| Construction            | Galvanized Steel          |         |         |
| Finish                  | White powder coated       |         |         |
| Recommended Location    | Indoor Only               |         |         |
| Warranty                | 3 Years                   |         |         |
| Product code            | RRD27                     | RRD113  | RRD118  |

## **Technical Drawing**