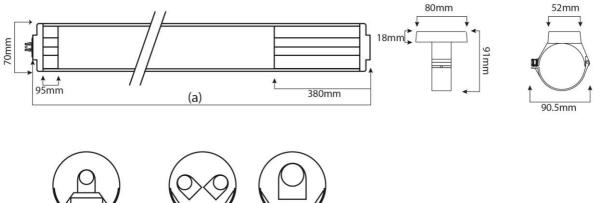

- IP68 rated
- High impact resistant body
- Ideal for highly exposed areas
- Zone I, Category II rated
- 91mm diameter body
- Heavy duty brackets

Designed and Manufactured in Europe

| TEXAN EX1 Luminaire  |     |                                                             |               |        |
|----------------------|-----|-------------------------------------------------------------|---------------|--------|
| Wattage              |     | 18w                                                         | 36w           | 58w    |
| Voltage              |     | 220-240v                                                    |               |        |
| Zone                 |     | Zone 1, 21                                                  |               |        |
| Dimensions           | (a) | 1150mm                                                      | 1760mm        | 2060mm |
|                      |     | See Image for further dimensions                            |               |        |
| Fixing /Mounting     |     | Direct fastening on the base with special mounting brackets |               |        |
| IP Rating            |     | IP68                                                        |               |        |
| Construction         |     | 4mm thick transparent PC with high impact resistance        |               |        |
| Recommended Location |     | Indoor/Outdoor                                              |               |        |
| Warranty             |     | 3 Years                                                     |               |        |
| Product code         |     | <b>TEX118</b>                                               | <b>TEX136</b> | TEX158 |

## **Technical Drawing**

1xT16