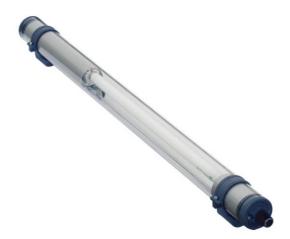

## **Product description**

The TEXAN EX1 is the Zone I rated version of the ARROWE luminaire boasting all its excellent benefits. An ideal candidate for forepeaks and other areas which can be subject to total immersion, the TEXAN EX1 is highly resistant to impact with its tough body as well as being rated to IP68. Heavy duty mounting brackets ad the finishing touch to a luminaire that will perform in the most extreme environments.

- IP68 rated
- High impact resistant body
- Ideal for highly exposed areas
- Zone I, Category II rated
- 91mm diameter body
- Heavy duty brackets

Designed and Manufactured in Europe

| TEXAN EX1 Luminaire  |     |                                                             |               |        |
|----------------------|-----|-------------------------------------------------------------|---------------|--------|
| Wattage              |     | 18w                                                         | 36w           | 58w    |
| Voltage              |     | 220-240v                                                    |               |        |
| Zone                 |     | Zone 1, 21                                                  |               |        |
| Dimensions           | (a) | 1150mm                                                      | 1760mm        | 2060mm |
|                      |     | See Image for further dimensions                            |               |        |
| Fixing /Mounting     |     | Direct fastening on the base with special mounting brackets |               |        |
| IP Rating            |     | IP68                                                        |               |        |
| Construction         |     | 4mm thick transparent PC with high impact resistance        |               |        |
| Recommended Location |     | Indoor/Outdoor                                              |               |        |
| Warranty             |     | 3 Years                                                     |               |        |
| Product code         |     | <b>TEX118</b>                                               | <b>TEX136</b> | TEX158 |