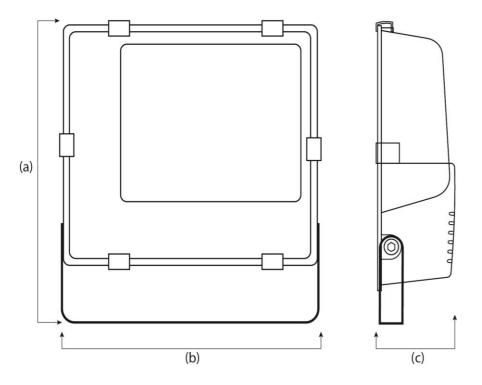

#### Specification

| TEXAN FX2 Discharge Floodlight |     |                                  |          |          |         |
|--------------------------------|-----|----------------------------------|----------|----------|---------|
| Wattage                        |     | 70w                              | 150w     | 250w     | 400w    |
| Voltage                        |     | 220-240v                         |          |          |         |
| Zone                           |     | Zone 2, 22                       |          |          |         |
| Dimensions                     | (a) | 505mm                            |          |          |         |
|                                | (b) | 433mm                            |          |          |         |
|                                | (c) | 172mm                            |          |          |         |
| Weight                         |     | 8.1Kg                            | 8.1Kg    | 8.7Kg    | 10.1Kg  |
| Fixing/Mounting                |     | Adjustable mounting bracket      |          |          |         |
| IP Rating                      |     | IP65                             |          |          |         |
| Construction                   |     | Aluminium powder painted casting |          |          |         |
| Lampholder                     |     | E40                              |          |          |         |
| Temp range                     |     | -25°C - +45°C                    |          |          |         |
| Warranty                       |     | 3 Years                          |          |          |         |
| Product code                   |     | TEFX270                          | TEFX2150 | TEFX2250 | TEFX400 |

#### **Technical Drawing**