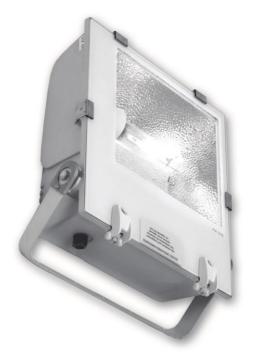

### **Product description**

The TEXAN FX2 takes hazardous area floodlighting to a new level. With a high impact rating, heavy duty clips and mounting brackets and a tough glass cover, this luminaire is exceptionally durable and reliable.

- EXn (non-sparking) rated
- IK07 impact rated
- IP65 rated
- Zone II Category III
- Metal Halide

Designed and Manufactured in Europe

#### Specification

| TEXAN FX2 Discharge Floodlight |     |                                  |          |          |         |
|--------------------------------|-----|----------------------------------|----------|----------|---------|
| Wattage                        |     | 70w                              | 150w     | 250w     | 400w    |
| Voltage                        |     | 220-240v                         |          |          |         |
| Zone                           |     | Zone 2, 22                       |          |          |         |
| Dimensions                     | (a) | 505mm                            |          |          |         |
|                                | (b) | 433mm                            |          |          |         |
|                                | (c) | 172mm                            |          |          |         |
| Weight                         |     | 8.1Kg                            | 8.1Kg    | 8.7Kg    | 10.1Kg  |
| Fixing/Mounting                |     | Adjustable mounting bracket      |          |          |         |
| IP Rating                      |     | IP65                             |          |          |         |
| Construction                   |     | Aluminium powder painted casting |          |          |         |
| Lampholder                     |     | E40                              |          |          |         |
| Temp range                     |     | -25°C - +45°C                    |          |          |         |
| Warranty                       |     | 3 Years                          |          |          |         |
| Product code                   |     | TEFX270                          | TEFX2150 | TEFX2250 | TEFX400 |