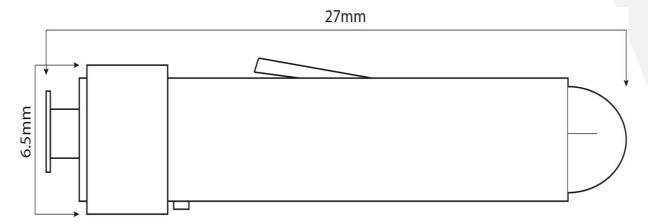

## PXHE04 | Performa Medical Instrument Lamp

## **Product description**

The PerformaX range of medical replacement lamps is renowned for its consistently high performance. Cutting edge manufacturing methods incorporating precision technology makes for a superior user experience time after time. The PerformaX PXHE04 is equivalent to Heine X-01.88.034

• Alpha Illuminator





| Specification     |                   |
|-------------------|-------------------|
| Voltage           | 2.5V              |
| Equivalent To     | X-01.88.034       |
| Equipment Used In | Alpha Illuminator |
| Product Code      | PXHE04            |



## **Technical Drawing**



## About OBEN Technik | "the lighting solution"

OBEN Technik is committed to addressing the need in the industry of trusted, reliable products, especially in the LED industry, with rapid delivery and quality components. We believe this leads to a trusted, high performance solution.

the quality solution... OBEN Technik is dedicated to providing the industry with solutions that are simply guaranteed. We are proud of our commitment to European manufacture and design utilizing latest technology and high quality components. As a result, we have solutions that will significantly outperform other products on the market.

*the* **bespoke** *solution...* OBEN Technik takes a different approach to projects we work on. If we believe a product can be developed specifically to improve the project,