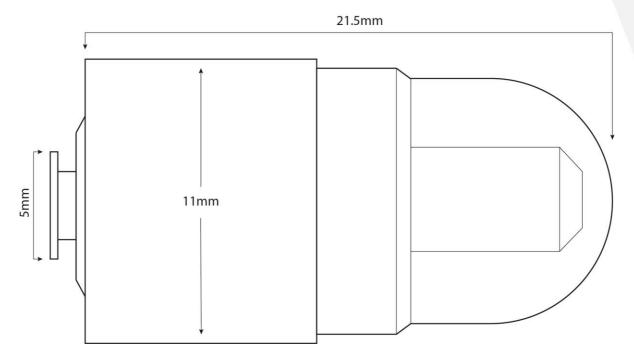

mathcal X}$ Medical Instrument Lamp |                                                                      |
|----------------------------------------------------------|----------------------------------------------------------------------|
| Voltage                                                  | 2.5 V                                                                |
| Equivalent To                                            | X-01.88.041                                                          |
| Equipment Used In                                        | Mini 2000 combilamp<br>Mini 1000 and 2000 cliplamp<br>Mini fribralux |
| Product Code                                             | PXHE12                                                               |



#### **Technical Drawing**



### About OBEN Technik | "the lighting solution"

OBEN Technik is committed to addressing the need in the industry of trusted, reliable products, especially in the LED industry, with rapid delivery and quality components. We believe this leads to a trusted, high performance solution.

the quality solution... OBEN Technik is dedicated to providing the industry with solutions that are simply guaranteed. We are proud of our commitment to European manufacture and design utilizing latest technology and high quality components. As a result, we have solutions that will significantly outperform other products on the market.

*the* **bespoke** *solution...* OBEN Technik takes a different approach to projects we work on. If we believe a product can be developed specifically to improve the project,