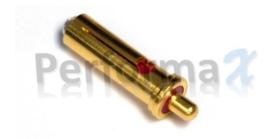

## **Product description**

The PerformaX range of medical replacement lamps is renowned for its consistently high performance. Cutting edge manufacturing methods incorporating precision technology makes for a superior user experience time after time. The PerformaX PXHE28 is equivalent to Heine X-01.88.077

| Specification     |                        |
|-------------------|------------------------|
| Voltage           | 2.5V                   |
| Equivalent To     | X-01.88.077            |
| Equipment Used In | Lambda 100 retinometer |
|                   | Beta Otoscopes         |
|                   | Delta 10 etc           |
| Product Code      | PXHE28                 |