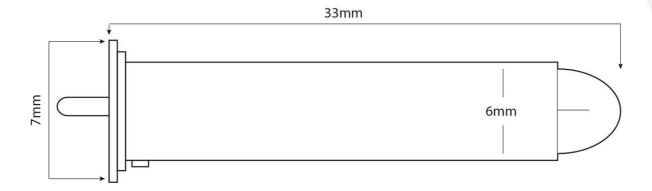

## PXHE28 | Performa Medical Instrument Lamp

## **Product description**

The PerformaX range of medical replacement lamps is renowned for its consistently high performance. Cutting edge manufacturing methods incorporating precision technology makes for a superior user experience time after time. The PerformaX PXHE28 is equivalent to Heine X-01.88.077





| Specification     |                        |
|-------------------|------------------------|
| Voltage           | 2.5V                   |
| Equivalent To     | X-01.88.077            |
| Equipment Used In | Lambda 100 retinometer |
|                   | Beta Otoscopes         |
|                   | Delta 10 etc           |
| Product Code      | PXHE28                 |



## **Technical Drawing**



## About OBEN Technik | "the lighting solution"

OBEN Technik is committed to addressing the need in the industry of trusted, reliable products, especially in the LED industry, with rapid delivery and quality components. We believe this leads to a trusted, high performance solution.

the quality solution... OBEN Technik is dedicated to providing the industry with solutions that are simply guaranteed. We are proud of our commitment to European manufacture and design utilizing latest technology and high quality components. As a result, we have solutions that will significantly outperform other products on the market.

*the* **bespoke** *solution...* OBEN Technik takes a different approach to projects we work on. If we believe a product can be developed specifically to improve the project,