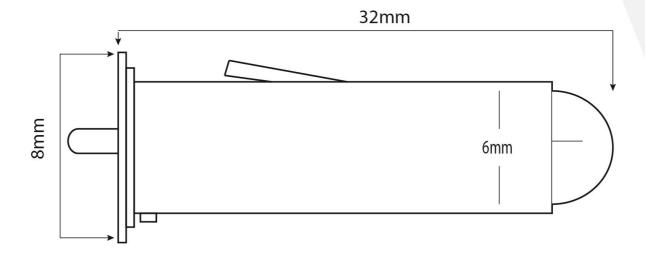

PerformaX range of medical replacement lamps is renowned for its consistently high performance. Cutting edge manufacturing methods incorporating precision technology makes for a superior user experience time after time. The PerformaX PXHE46 is equivalent to Heine X-02.88.050

• Indirect Ophthalmoscope





### **Specification**

| PXHE46   Performa  Medical Instrument Lamp |                         |
|--------------------------------------------|-------------------------|
| Voltage                                    | 3.5V                    |
| Equivalent To                              | X-02.88.050             |
| Equipment Used In                          | Indirect Ophthalmoscope |
| Product Code                               | PXHE46                  |



#### **Technical Drawing**



### About OBEN Technik | "the lighting solution"

OBEN Technik is committed to addressing the need in the industry of trusted, reliable products, especially in the LED industry, with rapid delivery and quality components. We believe this leads to a trusted, high performance solution.

the quality solution... OBEN Technik is dedicated to providing the industry with solutions that are simply guaranteed. We are proud of our commitment to European manufacture and design utilizing latest technology and high quality components. As a result, we have solutions that will significantly outperform other products on the market.

*the* **bespoke solution...** OBEN Technik takes a different approach to projects we work on. If we believe a product can be developed specifically to improve the project, w