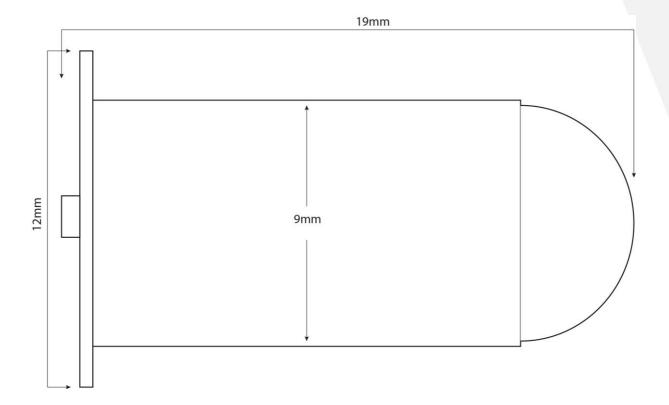

nce. Cutting edge manufacturing methods incorporating precision technology makes for a superior user experience time after time. The PerformaX PXHE60 is equivalent to Heine X-02.88.090

Beta 100 retinoscope





### **Specification**

| PXHE60   Performa ${\mathcal X}$ Medical Instrument Lamp |                           |
|----------------------------------------------------------|---------------------------|
| Voltage                                                  | 3.5V                      |
| Equivalent To                                            | X-02.88.090               |
| Equipment Used In                                        | Beta 200 spot retinoscope |
| Product Code                                             | PXHE60                    |



#### **Technical Drawing**



### About OBEN Technik | "the lighting solution"

OBEN Technik is committed to addressing the need in the industry of trusted, reliable products, especially in the LED industry, with rapid delivery and quality components. We believe this leads to a trusted, high performance solution.

the quality solution... OBEN Technik is dedicated to providing the industry with solutions that are simply guaranteed. We are proud of our commitment to European manufacture and design utilizing latest technology and high quality components. As a result, we have solutions that will significantly outperform other products on the market. the bespoke solution... OBEN Technik takes a different approach to projects we work on. If we believe a product can be developed specifically to improve the project, we will.