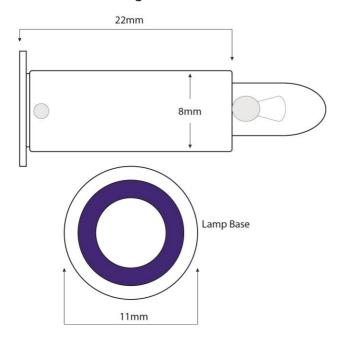

06 is equivalent to Keeler 1011-P-7042.

• Specialist Vista and Vista 20 ophthalmoscopes





# **Specification**

| PXKE06   Performa ${\mathcal X}$ Medical Instrument Lamp |                                               |
|----------------------------------------------------------|-----------------------------------------------|
| Voltage                                                  | 2.8V                                          |
| Equivalent To                                            | KE1011-P-7042                                 |
| Equipment Used In                                        | Specialist Vista and Vista 20 ophthalmoscopes |
| Product Code                                             | PXKE06                                        |



#### **Technical Drawing**



## About OBEN Technik | "the lighting solution"

OBEN Technik is committed to addressing the need in the industry of trusted, reliable products, especially in the LED industry, with rapid delivery and quality components. We believe this leads to a trusted, high performance solution.

the quality solution... OBEN Technik is dedicated to providing the industry with solutions that are simply guaranteed. We are proud of our commitment to European manufacture and design utilizing latest technology and high quality components. As a result, we have solutions that will significantly outperform other products on the market.

the bespoke solution... OBEN Technik takes a different approach to projects we work on. If we believe a product can

*the* **bespoke solution...** OBEN Technik takes a differ