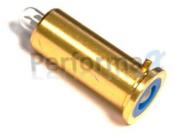

## **Product description**

The PerformaX range of medical replacement lamps is renowned for its consistently high performance. Cutting edge manufacturing methods incorporating precision technology makes for a superior user experience time after time. The PerformaX PXKE06 is equivalent to Keeler 1011-P-7042.

# **Specification**

| PXKE06   Performa ${\mathcal X}$ Medical Instrument Lamp |                                               |
|----------------------------------------------------------|-----------------------------------------------|
| Voltage                                                  | 2.8V                                          |
| Equivalent To                                            | KE1011-P-7042                                 |
| Equipment Used In                                        | Specialist Vista and Vista 20 ophthalmoscopes |
| Product Code                                             | PXKE06                                        |