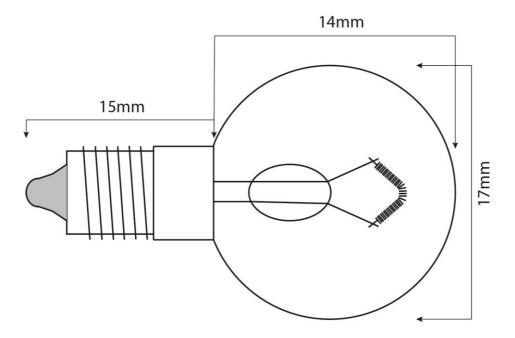

## PXWA23 | performa Medical Instrument Lamp

## **Product description**

The PerformaX range of medical replacement lamps is renowned for its consistently high performance. Cutting edge manufacturing methods incorporating precision technology makes for a superior user experience time after time. The PerformaX PXWA12 is equivalent to Welch Allyn® 02500.

• Headlight 46003, 46023





| Specification     |                        |
|-------------------|------------------------|
| Voltage           | 6.0V                   |
| Equivalent To     | WA02500                |
| Equipment Used In | Headlight 46003, 46023 |
| Product Code      | PXWA23                 |



## **Technical Drawing**



## About OBEN Technik | "the lighting solution"

OBEN Technik is committed to addressing the need in the industry of trusted, reliable products, especially in the LED industry, with rapid delivery and quality components. We believe this leads to a trusted, high performance solution.

the quality solution... OBEN Technik is dedicated to providing the industry with solutions that are simply guaranteed. We are proud of our commitment to European manufacture and design utilizing latest technology and high quality components. As a result, we have solutions that will significantly outperform other products on the market.

*the* **bespoke solution...** OBEN Technik takes a different approach to projects we work on. If we believe a product can be developed specifically to improve the project, we