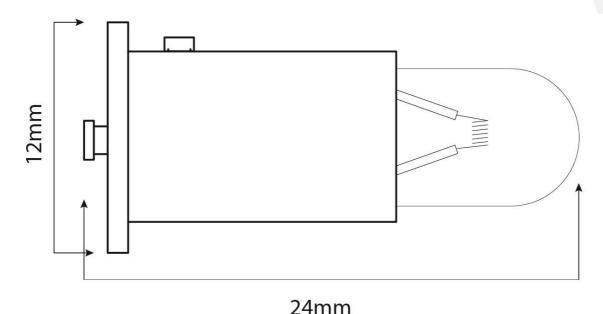

## PXHE80 | Performa Medical Instrument Lamp

## **Product description**

The PerformaX range of medical replacement lamps is renowned for its consistently high performance. Cutting edge manufacturing methods incorporating precision technology makes for a superior user experience time after time. The PerformaX PXHE80 is equivalent to Heine X-04.88.104





| Specification     |             |
|-------------------|-------------|
| Voltage           | 6.0V        |
| Equivalent To     | X-04.88.104 |
| Equipment Used In | Omega 5000  |
| Product Code      | PXHF80      |



## **Technical Drawing**



## About OBEN Technik | "the lighting solution"

OBEN Technik is committed to addressing the need in the industry of trusted, reliable products, especially in the LED industry, with rapid delivery and quality components. We believe this leads to a trusted, high performance solution.

the quality solution... OBEN Technik is dedicated to providing the industry with solutions that are simply guaranteed. We are proud of our commitment to European manufacture and design utilizing latest technology and high quality components. As a result, we have solutions that will significantly outperform other products on the market.

*the* **bespoke solution...** OBEN Technik takes a different approach to projects we work on. If we believe a product can be developed specifically to improve the project, we