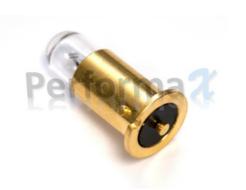

## **Product description**

The PerformaX range of medical replacement lamps is renowned for its consistently high performance. Cutting edge manufacturing methods incorporating precision technology makes for a superior user experience time after time. The PerformaX PXHE80 is equivalent to Heine X-04.88.104

| Specification     |             |
|-------------------|-------------|
| Voltage           | 6.0V        |
| Equivalent To     | X-04.88.104 |
| Equipment Used In | Omega 5000  |
| Product Code      | PXHF80      |