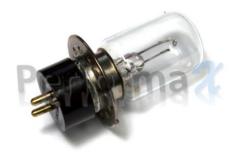

### **Product description**

The PerformaX range of medical replacement lamps is renowned for its consistently high performance. Cutting edge manufacturing methods incorporating precision technology makes for a superior user experience time after time. The PerformaX PXKE26 is equivalent to Keeler 1012-P-7000.

#### **Specification**

| PXKE26   Performa $m{x}$ Medical Instrument Lamp |                                                                 |
|--------------------------------------------------|-----------------------------------------------------------------|
| Voltage                                          | 6.0V                                                            |
| Equivalent To                                    | KE1012-P-7000                                                   |
| Equipment Used In                                | Fison binocular and Spectra ophthalmoscope<br>Hallpike headlamp |
| Product Code                                     | PXKE26                                                          |