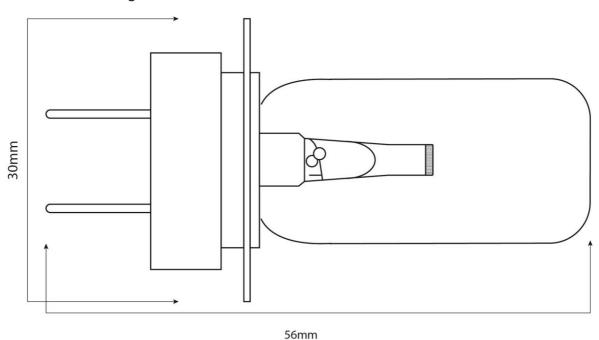

scope
- Hallpike headlamp





#### **Specification**

| PXKE26   Performa $m{x}$ Medical Instrument Lamp |                                                                 |
|--------------------------------------------------|-----------------------------------------------------------------|
| Voltage                                          | 6.0V                                                            |
| Equivalent To                                    | KE1012-P-7000                                                   |
| Equipment Used In                                | Fison binocular and Spectra ophthalmoscope<br>Hallpike headlamp |
| Product Code                                     | PXKE26                                                          |



#### **Technical Drawing**



## About OBEN Technik | "the lighting solution"

OBEN Technik is committed to addressing the need in the industry of trusted, reliable products, especially in the LED industry, with rapid delivery and quality components. We believe this leads to a trusted, high performance solution.

the quality solution... OBEN Technik is dedicated to providing the industry with solutions that are simply guaranteed. We are proud of our commitment to European manufacture and design utilizing latest technology and high quality components. As a result, we have solutions that will significantly outperform other products on the market. the bespoke solution... OBEN Technik takes a different approach to projects we work on. If we believe a product can be developed specifically to improve the project, we will.