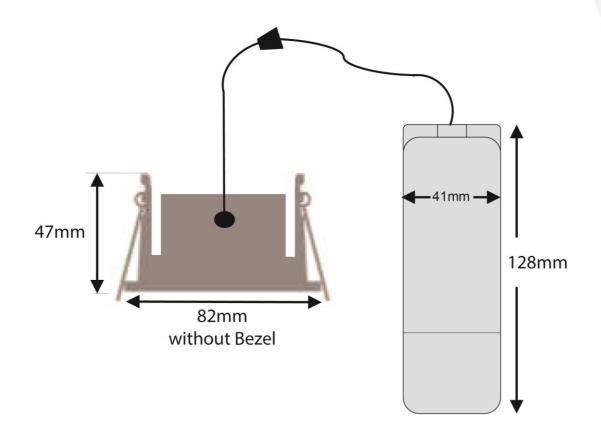

#### Specification

| LENALED LED Downlight |                                                                                |            |
|-----------------------|--------------------------------------------------------------------------------|------------|
| Wattage               | 8w                                                                             |            |
| Voltage/Hz            | 230V – 50-60Hz                                                                 |            |
| Lumen Output          | 460lm                                                                          | 530lm      |
| Lumens/W              | 57.5lm                                                                         | 66.25lm    |
| Light Colour          | Warm White                                                                     | Cool White |
| Dimensions            | See Image                                                                      |            |
| Cut-Out               | 72mm                                                                           |            |
| Weight                | 0.36Kg                                                                         |            |
| Fixing                | Recessed into Ceiling                                                          |            |
| IP Rating             | IP20                                                                           |            |
| Construction          | Pressed Steel                                                                  |            |
| Finish                | Matt White Bezel, Brass Bezel, Chrome Bezel, Brushed Chrome Bezel, Black Bezel |            |
| Recommended Location  | Indoors                                                                        |            |
| Warranty              | 3 Years                                                                        |            |
| Product Code          | LE8WW                                                                          | LE8CW      |

## **Technical Drawing**