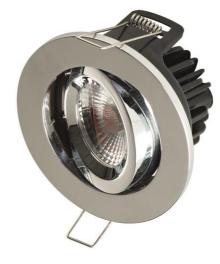

### **Product Description**

The LENALED range is an excellent direct replacement for halogen downlighters with the same cutout. The unit comes with a driver which is simply wired straight into the mains; it's as easy as that. Boasting a 7 year warranty, you won't be disappointed with the LENALED.

- Different colour bezels available
- Simple to install with plug and play operation
- 7 Year warranty
- 0-100% dimmable
- 40° beam angle
- Driver included
- Fire Rated 30, 60 and 90 minute ceilings

**Designed and manufactured** 

#### Specification

| LENALED LED Downlight |                                                                                |            |
|-----------------------|--------------------------------------------------------------------------------|------------|
| Wattage               | 8w                                                                             |            |
| Voltage/Hz            | 230V – 50-60Hz                                                                 |            |
| Lumen Output          | 460lm                                                                          | 530lm      |
| Lumens/W              | 57.5lm                                                                         | 66.25lm    |
| Light Colour          | Warm White                                                                     | Cool White |
| Dimensions            | See Image                                                                      |            |
| Cut-Out               | 72mm                                                                           |            |
| Weight                | 0.36Kg                                                                         |            |
| Fixing                | Recessed into Ceiling                                                          |            |
| IP Rating             | IP20                                                                           |            |
| Construction          | Pressed Steel                                                                  |            |
| Finish                | Matt White Bezel, Brass Bezel, Chrome Bezel, Brushed Chrome Bezel, Black Bezel |            |
| Recommended Location  | Indoors                                                                        |            |
| Warranty              | 3 Years                                                                        |            |
| Product Code          | LE8WW                                                                          | LE8CW      |