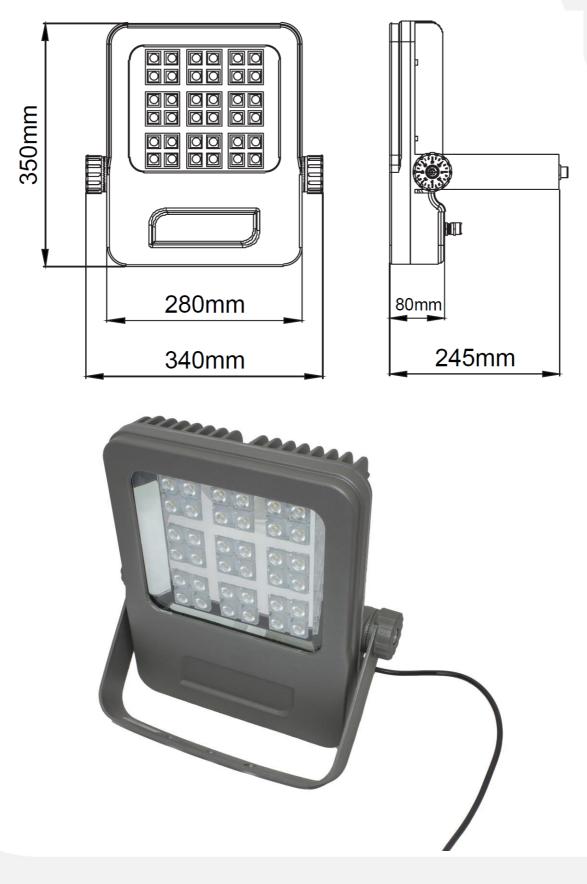

t Description**

The AVOKKE LED High Power Floodlight is one of the most efficient floodlights boasting up to 139lm/W. In addition to this, a Meanwell driver combined with high quality robust construction makes this floodlight a perfect solution for even highly exposed areas. A heavy duty bracket also allows very versatile mounting making it ideal for post top applications. The AVOKKE is a high performance, versatile luminaire.

- High performance and efficiency
- Corrosion resistant die-cast aluminium body
- Marine Grade Coating (double layer polyester powder paint resistant to corrosion and salt spray).
- IP66 rated
- IK08 rated
- Meanwell driver
- Versatile design for both wall and post-top mounting
- 3 year warranty



Designed and manufactured in Europe





## **Technical Drawing**





## About OBEN Technik | "the lighting solution"

OBEN Technik is committed to addressing the need in the industry of trusted, reliable products, especially in the LED industry, with rapid delivery and quality components. We believe this leads to a trusted, high performance solution.

*the* quality solution... OBEN Technik is dedicated to providing the industry with solutions that are simply guaranteed. We are proud of our commitment to European manufacture and design utilizing latest technology and high quality components. As a result, we have solutions that will significantly outperform other products on the market. *the* **bespoke solution...** OBEN Technik takes a different approach to projects we work on. If we believe a product can be developed specifically to improve the project,