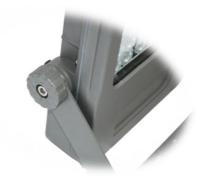

- High performance and efficiency
- Corrosion resistant die-cast aluminium body
- Marine Grade Coating (double layer polyester powder paint resistant to corrosion and salt spray).
- IP66 rated
- IK08 rated
- Meanwell driver
- Versatile design for both wall and post-top mounting
- 3 year warranty