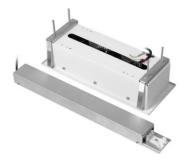

## **NECKAR Compact Trio Gimbal**

## **Product Description**

The NECKAR Gimbal Luminaire is one of our high powered gimbal luminaires. Designed to be an unobtrusive compact light source ideal for the retail sector, the NECKAR boasts fantastic light output from such a small luminaire boasting over 100lm/w. This is combined with high quality European construction and control gear giving a luminaire that will last.

## **Specification**

| NECKAR   Compact        | Trio Gimbal                                                   |        |                   |        |
|-------------------------|---------------------------------------------------------------|--------|-------------------|--------|
| Wattage (XX)            | 36W ( <i>36</i> )                                             |        | 63W ( <i>63</i> ) |        |
| Voltage/Hz              | 220/230V, 50Hz                                                |        |                   |        |
| Lumen Output            | 4200lm                                                        | 4350lm | 7350lm            | 8250lm |
| Colours (ZZZ)           | 830                                                           | 840    | 830               | 840    |
| CRI Index               | 80+                                                           |        |                   |        |
| Beam Angle (YY)         | 20° ( <i>20</i> ), 40° ( <i>40</i> )                          |        |                   |        |
| Cut out                 | 120mm x 340mm                                                 |        |                   |        |
| Weight                  | 2.8kg                                                         |        |                   |        |
| Mounting                | Recessed Mounted                                              |        |                   |        |
| IP rating               | IP20                                                          |        |                   |        |
| Construction            | Powder coated steel & aluminium body, glass diffuser          |        |                   |        |
| Finish (F)              | White                                                         |        |                   |        |
| Recommended<br>Location | Interior                                                      |        |                   |        |
| Warranty                | 5 Years                                                       |        |                   |        |
| Product Code            | NECXXYYZZZW (i.e. NEC6340830W = 63W 40 degree 830 White body) |        |                   |        |