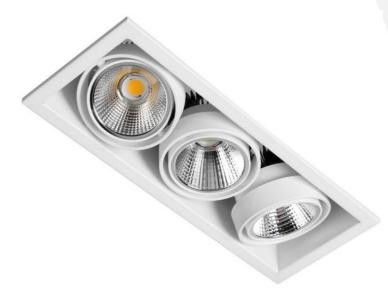

## **NECKAR Compact Trio Gimbal**

## **Product Description**

The NECKAR Gimbal Luminaire is one of our high powered gimbal luminaires. Designed to be an unobtrusive compact light source ideal for the retail sector, the NECKAR boasts fantastic light output from such a small luminaire boasting over 100lm/w. This is combined with high quality European construction and control gear giving a luminaire that will last.