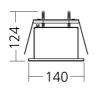

## **Specification**

| NECKAR   Compact        | Trio Gimbal                                                   |        |                   |        |
|-------------------------|---------------------------------------------------------------|--------|-------------------|--------|
| Wattage (XX)            | 36W ( <i>36</i> )                                             |        | 63W ( <i>63</i> ) |        |
| Voltage/Hz              | 220/230V, 50Hz                                                |        |                   |        |
| Lumen Output            | 4200lm                                                        | 4350lm | 7350lm            | 8250lm |
| Colours (ZZZ)           | 830                                                           | 840    | 830               | 840    |
| CRI Index               | 80+                                                           |        |                   |        |
| Beam Angle (YY)         | 20° ( <i>20</i> ), 40° ( <i>40</i> )                          |        |                   |        |
| Cut out                 | 120mm x 340mm                                                 |        |                   |        |
| Weight                  | 2.8kg                                                         |        |                   |        |
| Mounting                | Recessed Mounted                                              |        |                   |        |
| IP rating               | IP20                                                          |        |                   |        |
| Construction            | Powder coated steel & aluminium body, glass diffuser          |        |                   |        |
| Finish (F)              | White                                                         |        |                   |        |
| Recommended<br>Location | Interior                                                      |        |                   |        |
| Warranty                | 5 Years                                                       |        |                   |        |
| Product Code            | NECXXYYZZZW (i.e. NEC6340830W = 63W 40 degree 830 White body) |        |                   |        |