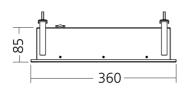

## **Specification**

| NECKAR   Compact        | Trio Gimbal                                                   |        |                   |        |
|-------------------------|---------------------------------------------------------------|--------|-------------------|--------|
| Wattage (XX)            | 36W ( <i>36</i> )                                             |        | 63W ( <i>63</i> ) |        |
| Voltage/Hz              | 220/230V, 50Hz                                                |        |                   |        |
| Lumen Output            | 4200lm                                                        | 4350lm | 7350lm            | 8250lm |
| Colours (ZZZ)           | 830                                                           | 840    | 830               | 840    |
| CRI Index               | 80+                                                           |        |                   |        |
| Beam Angle (YY)         | 20° ( <i>20</i> ), 40° ( <i>40</i> )                          |        |                   |        |
| Cut out                 | 120mm x 340mm                                                 |        |                   |        |
| Weight                  | 2.8kg                                                         |        |                   |        |
| Mounting                | Recessed Mounted                                              |        |                   |        |
| IP rating               | IP20                                                          |        |                   |        |
| Construction            | Powder coated steel & aluminium body, glass diffuser          |        |                   |        |
| Finish (F)              | White                                                         |        |                   |        |
| Recommended<br>Location | Interior                                                      |        |                   |        |
| Warranty                | 5 Years                                                       |        |                   |        |
| Product Code            | NECXXYYZZZW (i.e. NEC6340830W = 63W 40 degree 830 White body) |        |                   |        |