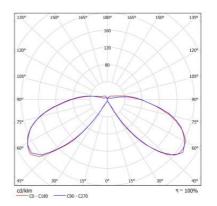

| I                                       |
| Dimensions (mm)           | 165 dia x 800mm h                       |
| Weight                    | 3.5kg                                   |
| Fixing/Mounting           | Ground (flange mounting plate included) |
| IP rating                 | IP54                                    |
| IK rating                 | IK08                                    |
| Construction/Finish       | Aluminium, dark grey (RAL7043) finish   |
| Operating Temperature     | -25°C - +40°C                           |
| Recommended Location      | Exterior                                |
| Warranty                  | 3 years                                 |
| Product Code              | STF14.340                               |



### **Technical Drawing**





## About OBEN Technik | "the lighting solution"

OBEN Technik is committed to addressing the need in the industry of trusted, reliable products, especially in the LED industry, with rapid delivery and quality components. We believe this leads to a trusted, high performance solution.

the quality solution... OBEN Technik is dedicated to providing the industry with solutions that are simply guaranteed. We are proud of our commitment to European manufacture and design utilizing latest technology and high quality components. As a result, we have solutions that will significantly outperform other products on the market. the bespoke solution... OBEN Technik takes a different approach to projects we work on. If we believe a product can be developed specifically to improve the project, we will.