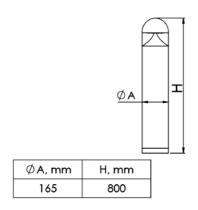

### **Technical Drawing**

### **Specification**

| STEFANLICHT   LED Bollard |                                         |
|---------------------------|-----------------------------------------|
| Wattage                   | 14.3W                                   |
| Voltage/Hz                | 220-240V, 50/60Hz                       |
| Lumen Output              | 1627lm                                  |
| Lumens/W                  | 113lm/w                                 |
| Light Colour              | 4000К                                   |
| CR Index                  | CRI80+                                  |
| Beam Angle                | Asymmetrical                            |
| Protection Class          | I                                       |
| Dimensions (mm)           | 165 dia x 800mm h                       |
| Weight                    | 3.5kg                                   |
| Fixing/Mounting           | Ground (flange mounting plate included) |
| IP rating                 | IP54                                    |
| IK rating                 | IK08                                    |
| Construction/Finish       | Aluminium, dark grey (RAL7043) finish   |
| Operating Temperature     | -25°C - +40°C                           |
| Recommended Location      | Exterior                                |
| Warranty                  | 3 years                                 |
| Product Code              | STF14.340                               |