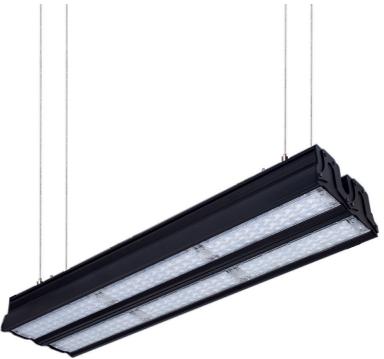

## **Darüber LED High Bay**

## **Product Description**

The Darüber is one of the most efficient LED High Bay fittings boasting up to 140lm/W. It comes with internal silicon gaskets ensuring IP protection and also has a double layer polyester powder paint resistant to corrosion. Available in a range of colour temperatures from 2700K to 6000K.

- High performance and efficiency
- Corrosion resistant extruded aluminum body
- IP65 rated
- IK08 rated
- Options of 2 cable entries for through-wiring of mains supply cable
- Stainless steel cable gland and mains cable provided with IP68 socket
- Available in four different colors: White, Light Grey, Dark Grey and Black