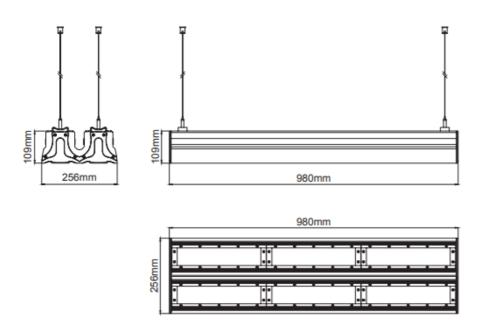

## **Darüber LED High Bay**

## **Product Description**

The Darüber is one of the most efficient LED High Bay fittings boasting up to 140lm/W. It comes with internal silicon gaskets ensuring IP protection and also has a double layer polyester powder paint resistant to corrosion. Available in a range of colour temperatures from 2700K to 6000K.

- High performance and efficiency
- Corrosion resistant extruded aluminum body
- IP65 rated
- IK08 rated
- Options of 2 cable entries for through-wiring of mains supply cable
- Stainless steel cable gland and mains cable provided with IP68 socket
- Available in four different colors: White, Light Grey, Dark Grey and Black









## **Technical Drawing**



## About OBEN Technik | "the lighting solution"

OBEN Technik is committed to addressing the need in the industry of trusted, reliable products, especially in the LED industry, with rapid delivery and quality components. We believe this leads to a trusted, high performance solution.

*the* quality solution... OBEN Technik is dedicated to providing the industry with solutions that are simply guaranteed. We are proud of our commitment to European manufacture and design utilizing latest technology and high quality components. As a result, we have solutions that will significantly outperform other products on the market.

the bespoke solution... OBEN Technik takes a different approach to projects we work on. If we believe a product can be developed specifically to improve the project, we wil