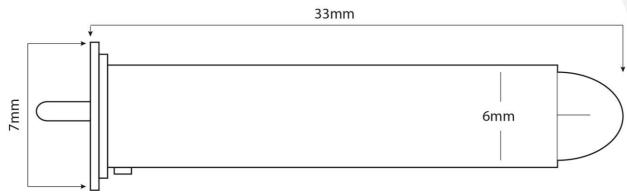

rior user experience time after time. The PerformaX PXHE55 is equivalent to Heine X-02.88.078

- Lambda 100 retinometer
- Beta Otoscopes
- Delta 10 etc



## Specification

| PXHE55   Performa $oldsymbol{x}$ Medical Instrument Lamp |                                          |
|----------------------------------------------------------|------------------------------------------|
| Voltage                                                  | 3.5V                                     |
| Equivalent To                                            | X-02.88.078                              |
| Equipment Used In                                        | Lambda 100 retinometer<br>Beta Otoscopes |
| Product Code                                             | Delta 10 etc<br>PXHE55                   |





**Technical Drawing** 

## About OBEN Technik | "the lighting solution"

OBEN Technik is committed to addressing the need in the industry of trusted, reliable products, especially in the LED industry, with rapid delivery and quality components. We believe this leads to a trusted, high performance solution.

*the* quality solution... OBEN Technik is dedicated to providing the industry with solutions that are simply guaranteed. We are proud of our commitment to European manufacture and design utilizing latest technology and high quality components. As a result, we have solutions that will significantly outperform other products on the market. *the* **bespoke solution...** OBEN Technik takes a different approach to projects we work on. If we believe a product can be developed specifically t