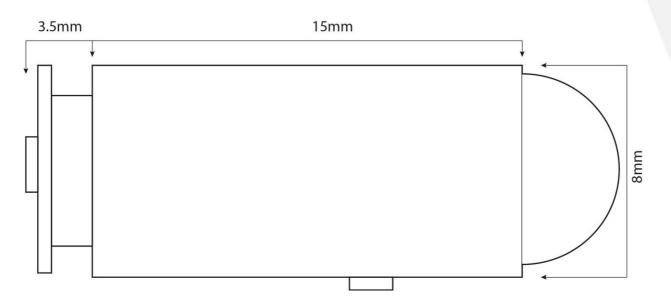

d in USA** 



## Specification

| PXWA49   Performa $oldsymbol{\mathcal{X}}$ Medical Instrument Lamp |                                                   |
|--------------------------------------------------------------------|---------------------------------------------------|
| Voltage                                                            | 2.5V                                              |
| Equivalent To                                                      | WA04900                                           |
| Equipment Used In                                                  | Ophthalmoscopes 11620, 11630, 11720, 11730, 11735 |
| Product Code                                                       | PXWA49                                            |



## **Technical Drawing**



# About OBEN Technik | "the lighting solution"

OBEN Technik is committed to addressing the need in the industry of trusted, reliable products, especially in the LED industry, with rapid delivery and quality components. We believe this leads to a trusted, high performance solution.

*the* **quality solution...** OBEN Technik is dedicated to providing the industry with solutions that are simply guaranteed. We are proud of our commitment to European manufacture and design utilizing latest technology and high quality components. As a result, we have solutions that will significantly outperform other products on the market. *the* **bespoke solution...** OBEN Technik takes a different approach to projects we work on. If we believe a product can be developed specifically to improve the project