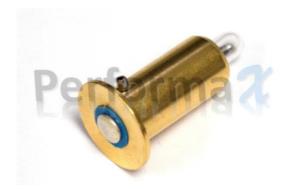

#### **Product description**

The PerformaX range of medical replacement lamps is renowned for its consistently high performance. Cutting edge manufacturing methods incorporating precision technology makes for a superior user experience time after time. The PerformaX PXKE18 is equivalent to Keeler 1011-P-7106.