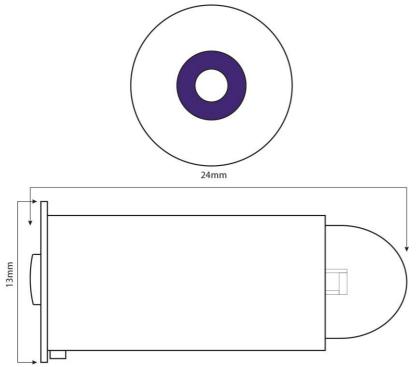

es





### **Specification**

| PXKE18   Performa $oldsymbol{arkappa}$ Medical Instrument Lamp |                                                       |
|----------------------------------------------------------------|-------------------------------------------------------|
| Voltage                                                        | 2.8V                                                  |
| Equivalent To                                                  | KE1011-P-7106                                         |
| Equipment Used In                                              | Standard Professional and practitioner ophthalmoscope |
| Product Code                                                   | PXKE18                                                |



#### **Technical Drawing**



## About OBEN Technik | "the lighting solution"

OBEN Technik is committed to addressing the need in the industry of trusted, reliable products, especially in the LED industry, with rapid delivery and quality components. We believe this leads to a trusted, high performance solution.

the quality solution... OBEN Technik is dedicated to providing the industry with solutions that are simply guaranteed. We are proud of our commitment to European manufacture and design utilizing latest technology and high quality components. As a result, we have solutions that will significantly outperform other products on the market. the bespoke solution... OBEN Technik takes a different approach to projects we work on. If we believe a product can be developed specifically to improve the project, we will.